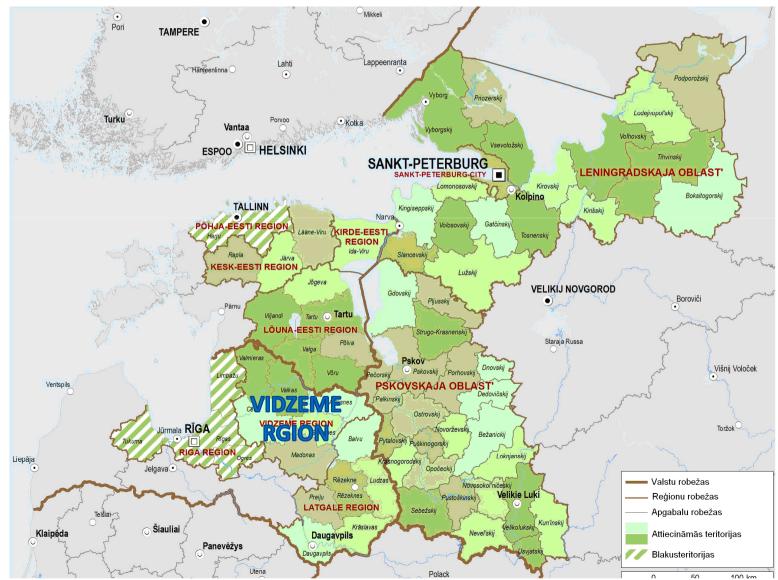

## LOCATION OF VIDZEME IN THE PROGRAMME AREA

- Vidzeme Planning Region in Latvia like Louna-Eesti Region in Estonia and Pskovskaja Oblast in Russia is located in the very heart of the Programme territory where all three countries meet each other and where neighbours meet in their every-day life
- We highlight territorial cohesion aspects of the Programme and its importance for development of remote border territories which otherwise will not be evolved

## VIDZEME PLANNING REGION IN PROGRAMME TERRITORY

Estonia Latvia Russia VID ENPI cross border

cooperation programme

VIDZEMES PLĀNOŠANAS REĢIONS