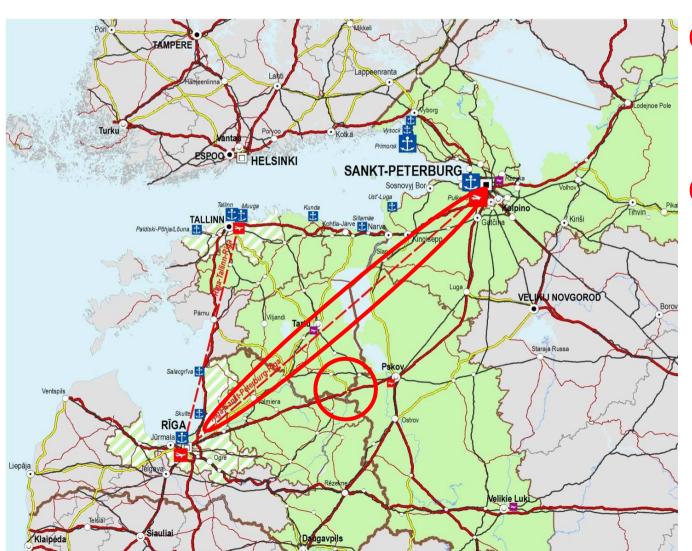

## LOCATION OF VIDZEME IN THE PROGRAMME AREA

- Vidzeme Planning Region in Latvia like Louna-Eesti Region in Estonia and Pskovskaja Oblast in Russia is located in the very heart of the Programme territory where all three countries meet each other and where neighbours meet in their every-day life
- We highlight territorial cohesion aspects of the Programme and its importance for development of remote border territories which otherwise will not be evolved

## VIDZEME PLANNING REGION IN PROGRAMME TERRITORY

Estonia Latvia Russia VID ENPI cross border

cooperation programme

VIDZEMES PLĀNOŠANAS REĢIONS

## PRIORITIES FOR CROSS-BORDER ROADS INFRASTRUCTURE

Panevėžys

O Via-Hanseatica transport corridor

 Roads connection "Voru-Veclaicene-Aluksne-Pededze-Lavri-Pecori-Voru" incl.
Eastern part of Northern String in Vidzeme